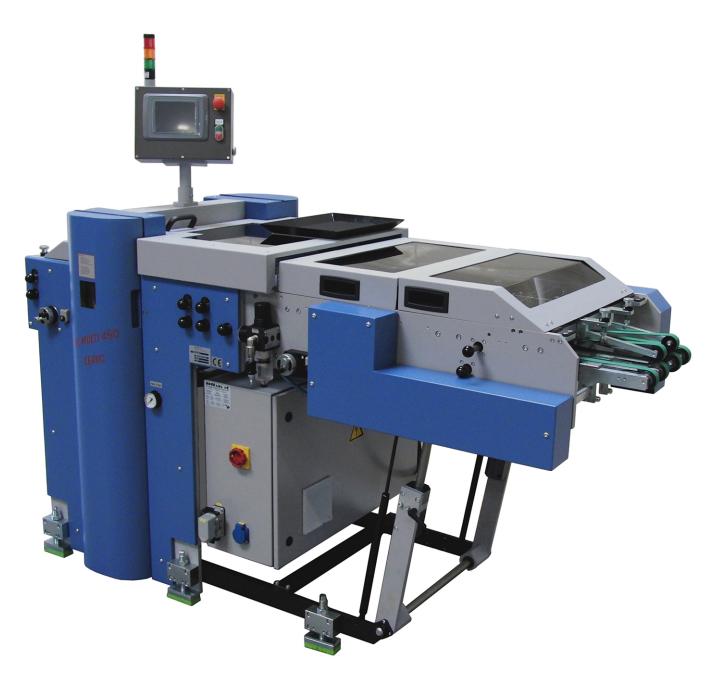

## BS Multi 450 / \*750 Servo punch machine

The BSM 750 Servo with integrated front trim lends the booklet its final form.

Front trim, head and foot trim, and blank separation are performed in one operation.

## **Technical details**

| Capacity                                                                     | max. 7'000 cycles/h (depending on format and quality)                                                                                                                                                                           |
|------------------------------------------------------------------------------|---------------------------------------------------------------------------------------------------------------------------------------------------------------------------------------------------------------------------------|
| Drive                                                                        | servo motor, 3,5 kW                                                                                                                                                                                                             |
| Feed                                                                         | adjustable belt transfer with lower and upper belts                                                                                                                                                                             |
| Feed length                                                                  | 900 or 450 mm                                                                                                                                                                                                                   |
| Feed swivel area                                                             | 900 mm length = 540 - 940 mm<br>450 mm length = 760 - 940 mm                                                                                                                                                                    |
| Exit hight                                                                   | 940 mm                                                                                                                                                                                                                          |
| Working width                                                                | max. 450 mm / *680 mm                                                                                                                                                                                                           |
| Format                                                                       | see separate data sheet format sizes format sizes                                                                                                                                                                               |
| Max. product thickness                                                       | perforation up to 2 mm, filing-hole punching up to 5 mm, cutting up to 5 mm, die-cutting up to 2 mm (depending on format and quality)                                                                                           |
| Product alignment                                                            | attachment for filing-hole and cutting tools, profile insert for perforating-<br>tools                                                                                                                                          |
|                                                                              |                                                                                                                                                                                                                                 |
| Timing control                                                               | pulse-independent by photo cell                                                                                                                                                                                                 |
| Timing control<br>Tool attachment                                            | pulse-independent by photo cell<br>attachment for filing-hole and cutting tools, profile insert for perforating-<br>tools, attachment for die-cutting-tools                                                                     |
| -                                                                            | attachment for filing-hole and cutting tools, profile insert for perforating-                                                                                                                                                   |
| Tool attachment                                                              | attachment for filing-hole and cutting tools, profile insert for perforating-<br>tools, attachment for die-cutting-tools                                                                                                        |
| Tool attachment<br>Compressed air                                            | attachment for filing-hole and cutting tools, profile insert for perforating-<br>tools, attachment for die-cutting-tools<br>6 bar (provided on site)                                                                            |
| Tool attachment<br>Compressed air<br>Transportable with                      | attachment for filing-hole and cutting tools, profile insert for perforating-<br>tools, attachment for die-cutting-tools<br>6 bar (provided on site)<br>pallet truck                                                            |
| Tool attachment<br>Compressed air<br>Transportable with<br>Space requirement | attachment for filing-hole and cutting tools, profile insert for perforating-<br>tools, attachment for die-cutting-tools<br>6 bar (provided on site)<br>pallet truck<br>approx. 1'800 oder 1'350 x 1'100 mm / *1'200 mm (L x B) |