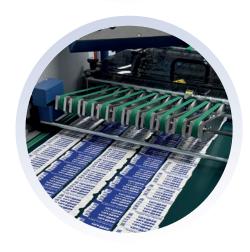

Application: N

Neat lay-out of multiple-up productions in the shingle

stream

Formats:

Product format min.: 42 x 63 mm Product format max.: 530 x 730 mm Working width: 550 and \*750 mm

Stream belt length: 1'050 mm / optional 2'000 mm

Benefits:

• Fast set up, tool-free adjustment

Precise shingle stream

• Easy handling, even with small products

bograma.ch