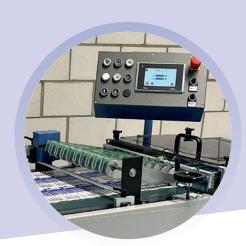

Optimized product transport thanks to round belts with spreading effect at the infeed.

Preselection and total counters, motorized height adjustment (option).

Powered top belts with size-independent stream belt.