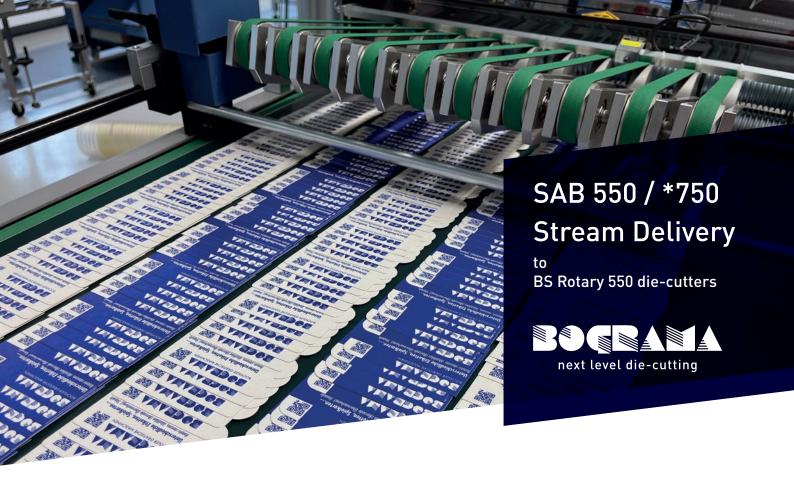

## Universal Stream Delivery

for precise placement in streams, especially in multiple-up productions.

The **SAB 550 / \*750 Tream Delivery** is mobile, flexible, and fast to set up. For formats from 530 x 730 mm up to a minimum of 42 x 63 mm.

Optimized product transport thanks to round belts with spreading effect at the infeed.

Preselection and total counters, motorized height adjustment (option).

Powered top belts with size-independent stream belt.

Application: N

Neat lay-out of multiple-up productions in the shingle

stream

Formats:

Product format min.: 42 x 63 mm Product format max.: 530 x 730 mm Working width: 550 and \*750 mm

Stream belt length: 1'050 mm / optional 2'000 mm

Benefits:

• Fast set up, tool-free adjustment

Precise shingle stream

• Easy handling, even with small products

bograma.ch