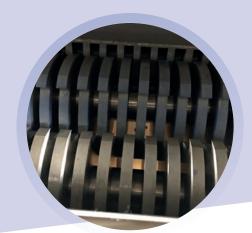

## High-performance shredding unit

Reduced waste volume

Applications: Shredding of waste matrix

Technical Data: Control: by BS Rotary

Working width: 550 mm

Options: ASSUGO 4040° extraction unit

Benefits: Reduction of waste volume