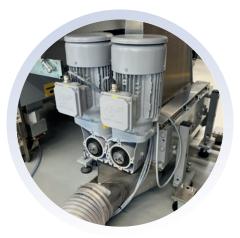

## High-performance shredding unit

Reduced waste volume

Applications: Shredding of waste matrix

Technical Data: Control: by BS Rotary

Working width: 550 mm

Options: ASSUGO 4040° extraction unit

Benefits: Reduction of waste volume