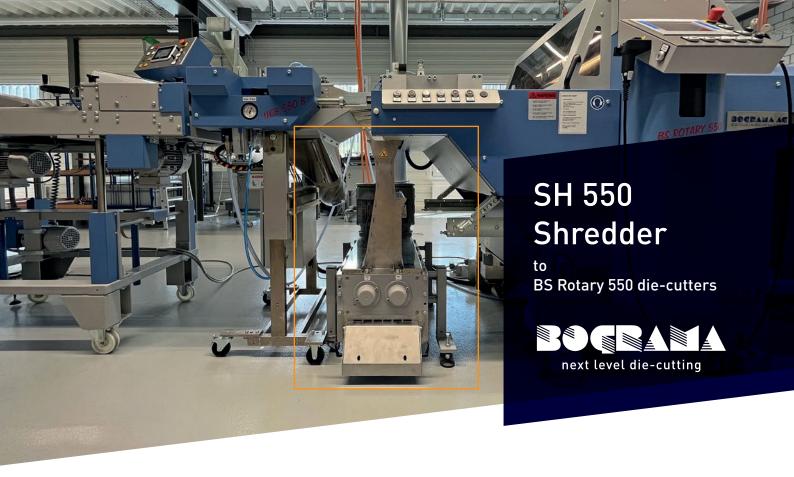

## Punch grid shredder for flat pile and pallet feeder machines

Reduce the waste volume with the SH 550 shredder. Thanks to efficient extraction of the shredded punched grids - dust-free. For clean and environmentally friendly production!

## High-performance shredding unit

Reduced waste volume

Applications: Shredding of waste matrix

Technical Data: Control: by BS Rotary

Working width: 550 mm

Options: ASSUGO 4040° extraction unit

Benefits: Reduction of waste volume