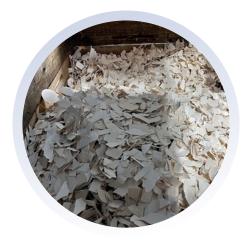

## Punch grid shredder for flat pile and pallet feeder machines

Reduce the waste volume with the SH 550 shredder. Thanks to efficient extraction of the shredded punched grids - dust-free. For clean and environmentally friendly production!

## High-performance shredding unit

Reduced waste volume

Applications: Shredding of waste matrix

Technical Data: Control: by BS Rotary

Working width: 550 mm

Options: ASSUGO 4040° extraction unit

Benefits: Reduction of waste volume